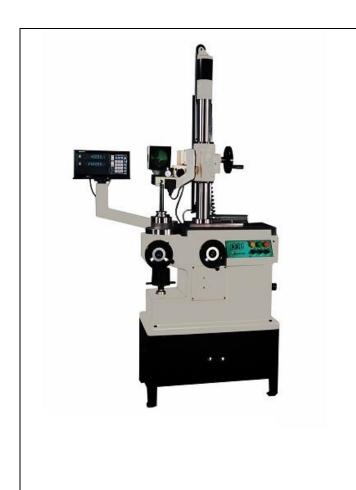

## ASHWINI TOOL PRESETTER Model TS-A7

The TS-A7 is a standard model TOOL PRESETTER of ASHWINI. It is a practical, highly accurate model. The X and Z axes movements are by handwheels. Sturdy, Robust design ensuring good construction and outstanding reliability.

## **TECHNICAL SPECIFICATION**

Z axis 0 to 400 / 500 / 600 mm

Spindle Taper
Spindle Taper
ISO or BT 50/40/30

HSK 100/63/50/40

Spindle Accuracy0.002mm

Digital Resolution o X axis 0.002mm (Dia)

o Z axis 0.005mm

Checker Dial
X axis 0.001mm

o Z axis 0.005mm

Projector
100Ø Screen & 20X Magnification

Tool Clamp o Auto clamp by compressed air

• Weight o 385 kgs